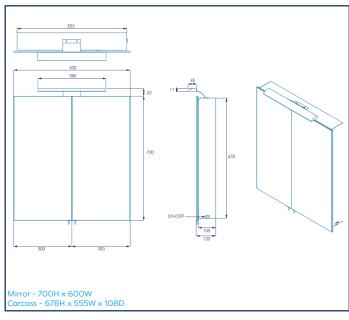

# SUDBURY ALUMINIUM DOUBLE DOOR ILLUMINATED CABINET

#### **FEATURES**

- Aluminium cabinet with double sided mirrored doors.
- Decorative LED lighting bar with rocker switch operation.
- Integrated shaver socket.
- Two adjustable toughened glass shelves.
- 180 degree pivot door hinges for increased accessibility.
- Supplied fully assembled for ease of installation.
- Easy to install Hang 'n' Lock system.
- IP44 rated, suitable for use in the outside bathroom zone.
- All fixtures and fittings included.