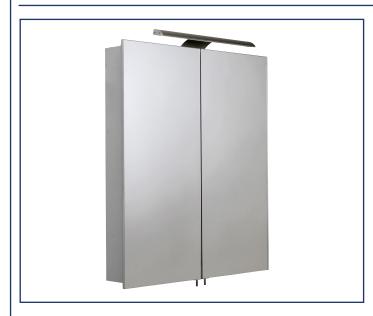

# SUDBURY ALUMINIUM DOUBLE DOOR ILLUMINATED CABINET

#### **FEATURES**

- Aluminium cabinet with double sided mirrored doors.
- Decorative LED lighting bar with rocker switch operation.
- Integrated shaver socket.
- Two adjustable toughened glass shelves.
- 180 degree pivot door hinges for increased accessibility.
- Supplied fully assembled for ease of installation.
- Easy to install Hang 'n' Lock system.
- IP44 rated, suitable for use in the outside bathroom zone.
- All fixtures and fittings included.